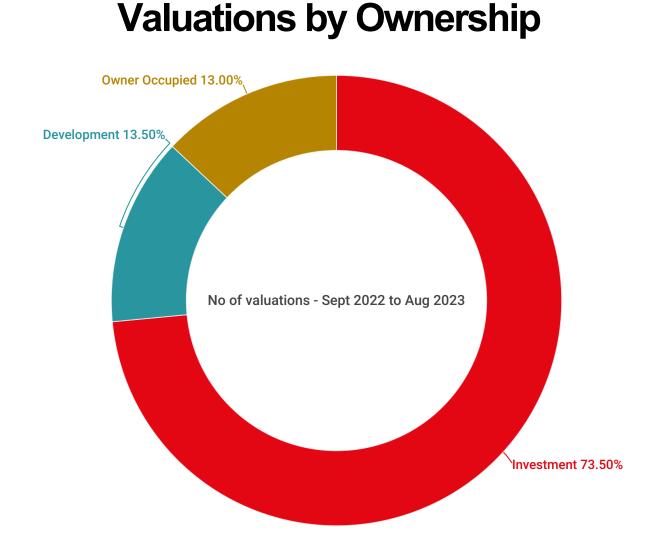

# **Outstanding results**

**Sept 2022 to Aug 2023** £1.77bn worth of property assets valued

Sept 2022 to Aug 2023 £2.0m average value reported